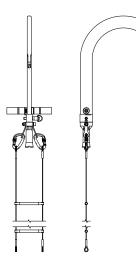

## **SKY POLE 20M**

REBS is already supplier of a similar pneumatic pole system with a reach of 15m, called the Giraffe Tracer. We have been the world distributor of this system for many years and have extensive experience with more than 160 systems sold. The 20m system is a newly developed system based on this extensive experience.

The pole is typically used from a Rigid Inflatable Boat (RIB) to place a hook and ladder on a larger ship, but can also be used in other situations on other structures including on land.

The Sky Pole is made of edge breaking carbon fiber technology from automotive industry gives unique stiffness and ruggedness to the tubes. This increases the operational safety and effectiveness. Selected materials are optimized to give low weight and the centre of gravity is designed to be lowest possible.

The hook is safely locked in place while extending the pole. When pressure in the pole is reduced ie. retracting the pole, the hook is unlocked and releases easily. This gives the opportunity to release the hook while the pole is standing vertically.

The new locking mechanism avoids the hook to fall off due to harsh operational conditions and accidentally fall down.