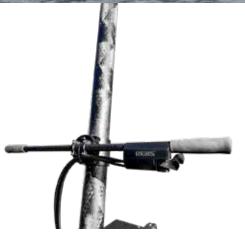

A new Handle is developed for the Sky Pole.

| Specification Sky Pole    |             |             |
|---------------------------|-------------|-------------|
|                           | 15M LW      | 20M HD      |
| Article number:           | BE000432    | BE000243    |
| Top Section (MM)          | 34          | 44          |
| Bottom Section<br>(MM)    | 64          | 84          |
| Extended<br>Lenght(M/FT)  | 15M/49,2FT  | 20M/65,FT   |
| Collapsed<br>Lenght(M/FT) | 4,7M/15,4FT | 5,2M/17FT   |
| Operational weight        | Appr. 15 KG | Appr. 24 KG |
| Full extension            | 8 s         | 12 s        |
| Full retraction           | 10-14 s     | 12-16 s     |
| Retraction time           | <9s         | <10s        |