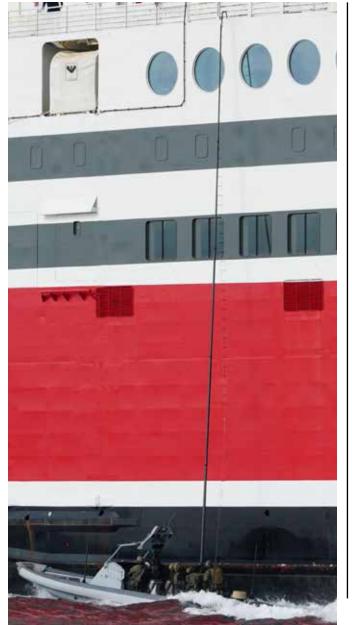

The pole is typically used from a Rigid Inflatable Boat (RIB) to place a hook and ladder on a larger ship, but can also be used in other situations on other structures including on land.

The Sky Pole is made of edge breaking carbon fiber technology from automotive industry gives unique stiffness and ruggedness to the tubes. This increases the operational safety and effectiveness. Selected materials are optimized to give low weight and the centre of gravity is designed to be lowest possible.

We are able to deliver the Sky Pole up to 24 M upon request. Boarding with Sky Pole 20 M  $\,$ 