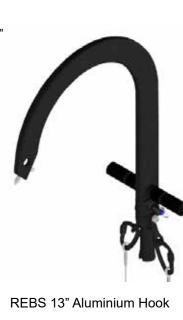

## **13" Aluminium Hook**

The Skypole makes it possible to lift even heavier tools, larger ladders, even rigid ladders. The New 13" Aluminium Hook suits this well.

52 HENRIKSEN

Henriksen REBS is the European distributor of products from Atlas Devices. For enquiries regarding other contries we will happily redirect you to the proper contact.