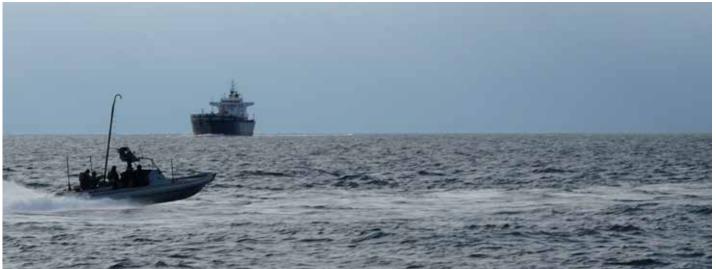

The pole is typically used from a Rigid Inflatable Boat (RIB) to place a hook and ladder on a larger ship, but can also be used in other situations on other structures including on land.

The Sky Pole is made of edge breaking carbon fiber technology from automotive industry gives unique stiffness and ruggedness to the tubes. This increases the operational safety and effectiveness. Selected materials are optimized to give low weight and the centre of gravity is designed to be lowest possible.

We are able to deliver the Sky Pole up to 24 M upon request. Boarding with Sky Pole 20 M  $\,$ 