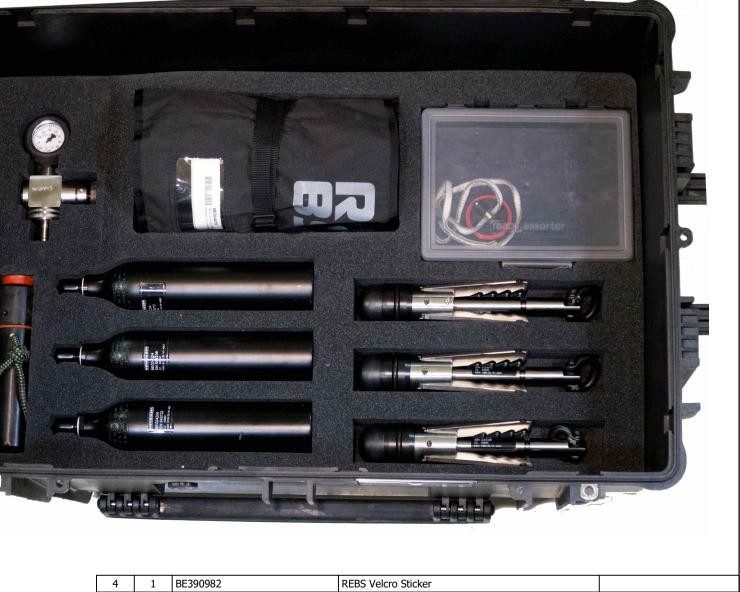

## Compact launcher carry system <u>Space for in case:</u> - Bag with compact - 3 bottles

- 3 grapnels

# Inside case

| 4                                                                                        | 1   | BE390982    |          |                          | REBS Velcro Sticker               |                                                                            |                           |              |                  |  |
|------------------------------------------------------------------------------------------|-----|-------------|----------|--------------------------|-----------------------------------|----------------------------------------------------------------------------|---------------------------|--------------|------------------|--|
| 3                                                                                        | 1   | BE390692    |          |                          | Compact launcher carry bag        |                                                                            |                           |              |                  |  |
| 2                                                                                        | 1   | BE390691    |          |                          | Foam bottom compact carry package |                                                                            |                           |              |                  |  |
| 1                                                                                        | 1   | BE390685    |          |                          | Explorer case 87630BE             |                                                                            |                           |              |                  |  |
| ITEM                                                                                     | QTY | PART NUMBER |          |                          | PART NAME                         |                                                                            |                           | COMMENTS     |                  |  |
| PARTS LIST                                                                               |     |             |          |                          |                                   |                                                                            |                           |              |                  |  |
| BASE ITEM: CA. MASS: 114,250 kg                                                          |     |             |          |                          | kg                                | UNLESS OTHERWISE SPECIFIED: DIM. IN MILLIMETERS, TOLERANCES:               |                           |              |                  |  |
| MATERIAL:<br>SURFACE TREATMENT: N/A                                                      |     |             |          |                          |                                   | MACHINED DIM.: ISO 2768-mK<br>HOLE NOTATION: ISO 15786<br>WELDED DIM.: N/A | EDGES: ISO 13715<br>N/A   |              |                  |  |
| DESIGNED BY: CREATION DATE:                                                              |     |             | APPROVAL | VAL DATE: THREADS: 6g/6H |                                   |                                                                            | لر ^/                     | <u>N/A</u>   |                  |  |
| eivind 26.08.                                                                            |     | 26.08.20    | .019     |                          | SURFACE Ra≤ N/A                   |                                                                            | <u> </u>                  |              |                  |  |
|                                                                                          |     |             |          |                          |                                   | PART NAME:                                                                 | P                         | ROJ. METH    | IOD:             |  |
| HENRIKSEN                                                                                |     |             |          |                          |                                   | Compact Launcher carry system                                              |                           | $\leftarrow$ | $\exists \oplus$ |  |
| This document is proprietally information of the reminiscript of and shall not be copied |     |             |          | PART NUMBER:<br>BE000400 | R                                 | EVISION:<br>                                                               | SHEET-SIZE:<br>1 / 1 - A1 |              |                  |  |