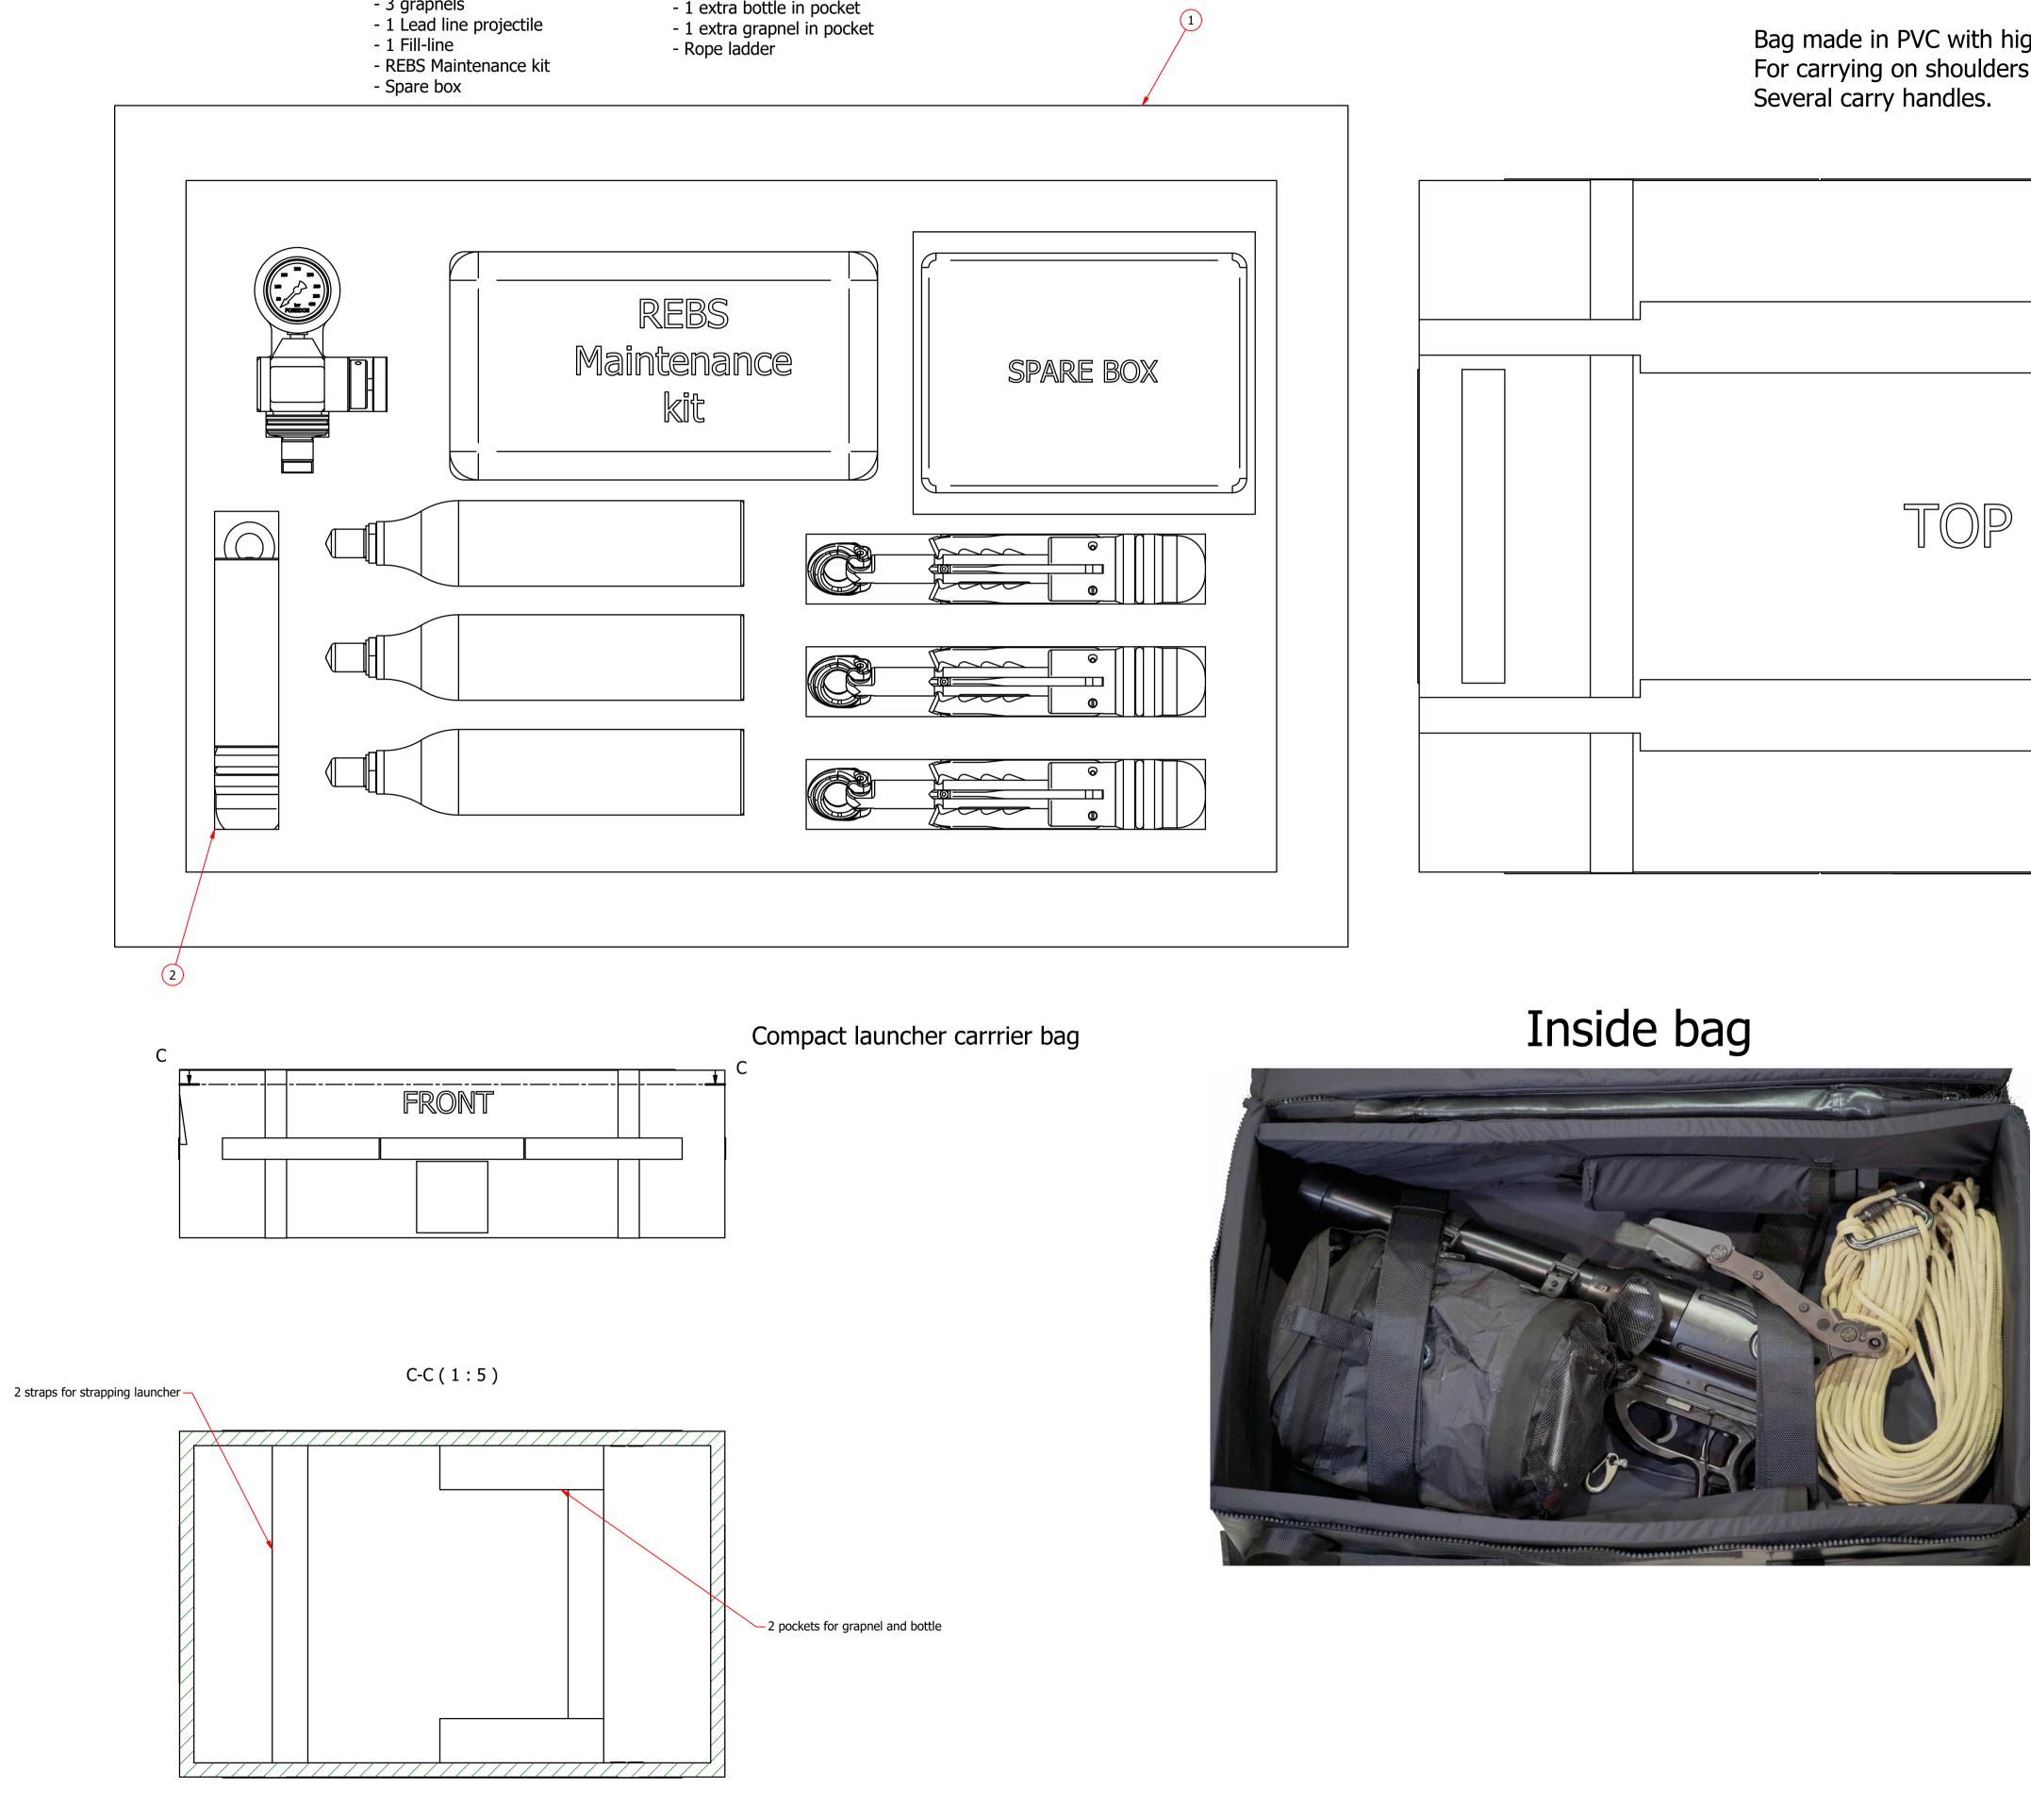

## Compact launcher carry system <u>Space for in case:</u> - Bag with compact - 3 bottles

- 3 grapnels

### Compact launcher carry system

- <u>Space for in bag:</u> Compact launcher w/bottle attached
- with rope container 1 extra bottle in pocket

Bag made in PVC with high quality zippers. For carrying on shoulders with chest strap. Several carry handles.