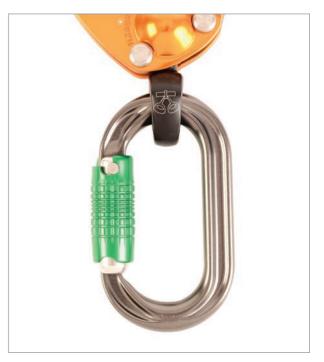

## FEATURES

- Symmetric compact oval profile minimum possible size abides by EN standards
- I Beam technology only in non-rope bearing areas
- Rope bearing areas are full round to increase carabiner and rope longevity
- Captive bar option
- Screwgate, Kwiklock and Locksafe options
- Keylock nose for snag-free operation
- Available as DMM iD