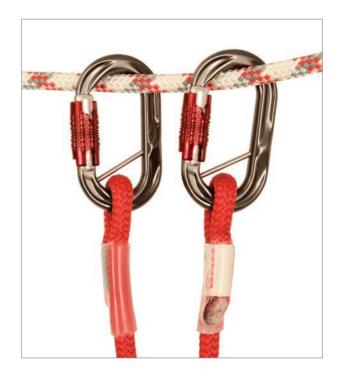

## Compact connections.

The PerfectO range uses a new extra short gate to make the profile as compact as possible, minimising eye-to-eye length whilst maintaining usability and easy one-handed use.

The true oval shape provides effective centring of loads and the fully rounded rope bearing areas increase carabiner and rope longevity.

Its keylock nose allows snag-free operation. The straight gate version is ideally suited for racking gear and the colour options help to quickly differentiate between equipment.

This is the smallest Locksafe gated carabiner that DMM makes and is 15mm shorter than an Ultra O yet still retains a strong construction. Available in standard and removable captive bar versions, with or without iD.