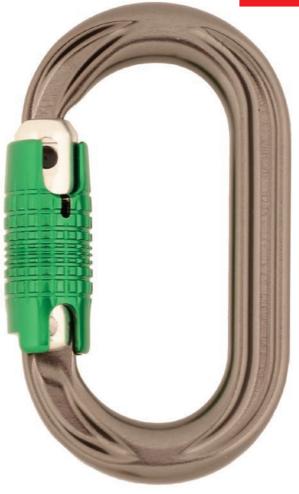

## PerfectO

## Compact connections.

The PerfectO range uses a new extra short gate to make the profile as compact as possible, minimising eye-to-eye length whilst maintaining usability and easy one-handed use.

The true oval shape provides effective centring of loads and the fully rounded rope bearing areas increase carabiner and rope longevity.

Its keylock nose allows snag-free operation. The straight gate version is ideally suited for racking gear and the colour options help to quickly differentiate between equipment.

This is the smallest Locksafe gated carabiner that DMM makes and is 15mm shorter than an Ultra O yet still retains a strong construction. Available in standard and removable captive bar versions, with or without iD.