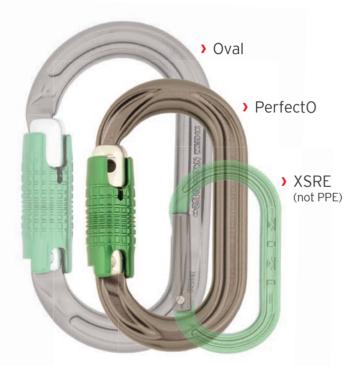

## Compact connections.

The PerfectO range uses a new extra short gate to make the profile as compact as possible, minimising eye-to-eye length whilst maintaining usability and easy one-handed use.

The true oval shape provides effective centring of loads and the fully rounded rope bearing areas increase carabiner and rope longevity.

Its keylock nose allows snag-free operation. The straight gate version is ideally suited for racking gear and the colour options help to quickly differentiate between equipment.

This is the smallest Locksafe gated carabiner that DMM makes and is 15mm shorter than an Ultra O yet still retains a strong construction. Available in standard and removable captive bar versions, with or without iD.